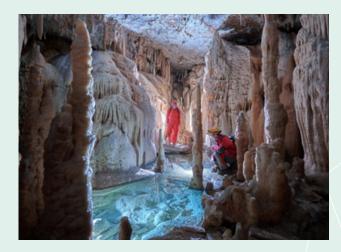

**Dr Tanja Knific** University of Ljubljana

▶ Beneath our feet: Europe's underground heritage The Action Underground4value carried out a case study in Postojna Caves, Slovenia.